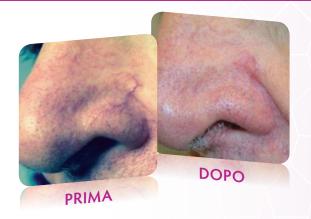

logical features of the **Velure S9/940**, combined with a compact and ergonomic design and light weight, make it a truly portable system, suitable for any operating environment.

**Velure \$9/940** is Plug & Play, no setup after transportation is required. Once connected to domestic power it is immediately ready for use.





### **ADVANTAGES**

- Versatile and multifunctional system
- High power and short pulses for the highest efficiency and minimal side effects
- Ideal absorption coefficient of hemoglobin and water for safe and effective treatments
- Low melanin absorption for safe treatments on darker skin types
- ◆ Long-lasting laser diode source with low maintenance costs
- Ease of use, intuitive software
- ♠ Compact and portable
- No consumables



## BEFORE - AFTER TREATMENT











# Velure 5940 TECHNICAL SPECIFICATIONS

| <b>▲</b> Laser Type     | Diode Source                                                                          |
|-------------------------|---------------------------------------------------------------------------------------|
| <b>♠</b> Wavelength     | 940 nm                                                                                |
| <b>♠</b> Fluence        | 5 to 600 J/cm <sup>2</sup>                                                            |
| CW Power                | 150 W                                                                                 |
| <b>♠</b> Exposure Mode  | Continuous, Single, Repeat                                                            |
| Spot Diameter           | Handpiece: 1000, 1500, 2000 μm