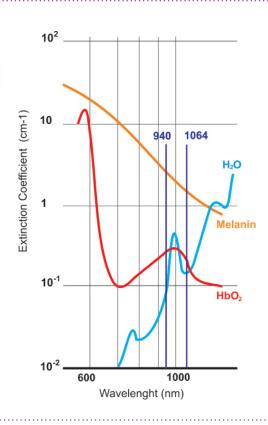

When considering absorption coefficient, the 940 nm wavelength is higher in hemoglobin absorption, which makes it is more efficient in vessel closure; at the same time, it is lower in water absorption, which means less chance of tissue injury and epidermal separation.

This unique combination of hemoglobin and water absorption makes the 940 nm wavelength the best all-around choice for full body vein treatment and the perfect tool to close blood vessels.

Also, the lower melanin absorption of the 940 nm wavelength than those in the visible spectrum makes it an effective tool for transdermal vascular treatments on a wider range of skin types.