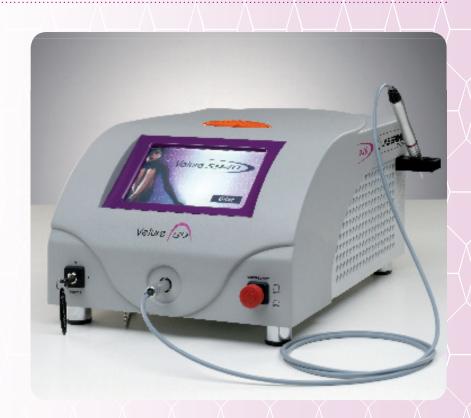

### **COMPACT AND PORTABLE**

**Velure \$9/940** comes in an elegant wheeled suitcase with retractable handle for ease of mobility.

The technological features of the **Velure S9/940**, combined with a compact and ergonomic design and light weight, make it a truly portable system, suitable for any operating environment.

**Velure \$9/940** is Plug & Play, no setup after transportation is required. Once connected to domestic power it is immediately ready for use.