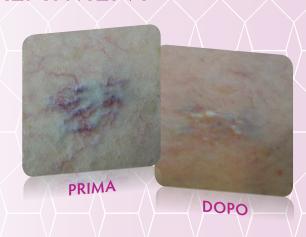

nological features of the **Velure S9/940**, combined with a compact and ergonomic design and light weight, make it a truly portable system, suitable for any operating environment.

**Velure \$9/940** is Plug & Play, no setup after transportation is required. Once connected to domestic power it is immediately ready for use.





### **ADVANTAGES**

- Versatile and multifunctional system
- High power and short pulses for the highest efficiency and minimal side effects
- Ideal absorption coefficient of hemoglobin and water for safe and effective treatments
- Low melanin absorption for safe treatments on darker skin types
- ◆ Long-lasting laser diode source with low maintenance costs
- Ease of use, intuitive software
- ♠ Compact and portable
- No consumables



## BEFORE - AFTER TREATMENT











# Velure 5940 TECHNICAL SPECIFICATIONS

| <b>▲</b> Laser Type     | Diode Source                                                                          |
|-------------------------|---------------------------------------------------------------------------------------|
| <b>♠</b> Wavelength     | 940 nm                                                                                |
| <b>♠</b> Fluence        | 5 to 600 J/cm <sup>2</sup>                                                            |
| CW Power                | 150 W                                                                                 |
| <b>♠</b> Exposure Mode  | Continuous, Single, Repeat                                                            |
| Spot Diameter           | Handpiece: 1000, 1500, 2000