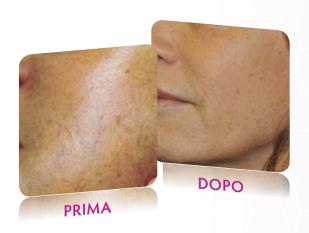

chnological features of the **Velure S9/940**, combined with a compact and ergonomic design and light weight, make it a truly portable system, suitable for any operating environment.

**Velure \$9/940** is Plug & Play, no setup after transportation is required. Once connected to domestic power it is immediately ready for use.





### **ADVANTAGES**

- Versatile and multifunctional system
- High power and short pulses for the highest efficiency and minimal side effects
- Ideal absorption coefficient of hemoglobin and water for safe and effective treatments
- Low melanin absorption for safe treatments on darker skin types
- ◆ Long-lasting laser diode source with low maintenance costs
- Ease of use, intuitive software
- ♠ Compact and portable
- No consumables



## BEFORE - AFTER TREATMENT











# Velure 5940 TECHNICAL SPECIFICATIONS

| <b>▲</b> Laser Type     | Diode Source                                                                          |
|-------------------------|---------------------------------------------------------------------------------------|
| <b>♠</b> Wavelength     | 940 nm                                                                                |
| <b>♠</b> Fluence        | 5 to 600 J/cm <sup>2</sup>                                                            |
| CW Power                | 150 W                                                                                 |
| <b>♠</b> Exposure Mode  | Continuous, Single, Repeat                                                            |
| Spot Diameter           | Handpiece: 1000, 1500, 200