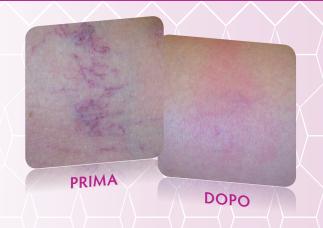

gical features of the **Velure S9/940**, combined with a compact and ergonomic design and light weight, make it a truly portable system, suitable for any operating environment.

**Velure \$9/940** is Plug & Play, no setup after transportation is required. Once connected to domestic power it is immediately ready for use.





### **ADVANTAGES**

- Versatile and multifunctional system
- High power and short pulses for the highest efficiency and minimal side effects
- Ideal absorption coefficient of hemoglobin and water for safe and effective treatments
- Low melanin absorption for safe treatments on darker skin types
- ◆ Long-lasting laser diode source with low maintenance costs
- Ease of use, intuitive software
- ♠ Compact and portable
- No consumables



## BEFORE - AFTER TREATMENT











# Velure 5940 TECHNICAL SPECIFICATIONS

| <b>▲</b> Laser Type     | Diode Source                                                                          |
|-------------------------|---------------------------------------------------------------------------------------|
| <b>♠</b> Wavelength     | 940 nm                                                                                |
| <b>♠</b> Fluence        | 5 to 600 J/cm <sup>2</sup>                                                            |
| CW Power                | 150 W                                                                                 |
| <b>♠</b> Exposure Mode  | Continuous, Single, Repeat                                                            |
| Spot Diameter           | Handpiece: 1000, 1500, 2000 μm /