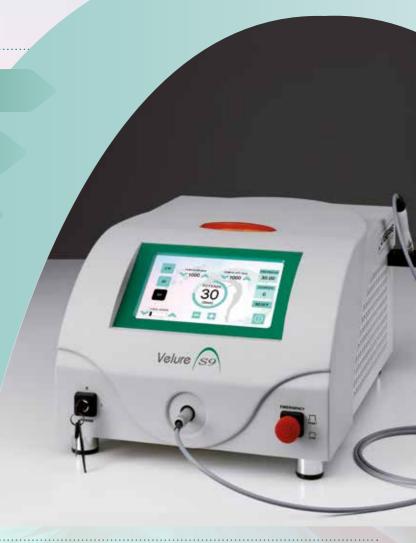

The technological features of **Velure S9** together with a compact, lightweight, ergonomic design make the instrument perfectly portable and suitable for any operating environment. **Velure S9** comes in an elegant trolley suitcase complete with wheels and telescopic handle making it easy to move around.

### **TECHNICAL SPECIFICATIONS**

| Type of Laser           | High power diodes                                              |
|-------------------------|----------------------------------------------------------------|
| Wavelength              | 980 nm                                                         |
| CW Power                | 0.5 - 15W (Vers. 15W)                                          |
|                         | 0.5 - 30W (Vers. 30W)                                          |
|                         | 0.5 - 50W (Vers. 50W)                                          |
| Exposure Mode           | Continuous, Single Pulse, Repeat Pulse                         |
| Pulse Width             | 10 - 2000 msec                                                 |
| Pause                   | 30 - 2000 msec                                                 |
| Aiming Beam             | Diode Laser (Red) 635 nm                                       |
| Electrical Requirements | 230 Vac, 500 VA (Max), 50/60 Hz<br>(Optional 115 Vac 50/60 Hz) |
| Dimension               | 30,5 cm (W) x 42,5 cm (D) x 19 cm (H)                          |
| Weight                  | 14 Kg                                                          |