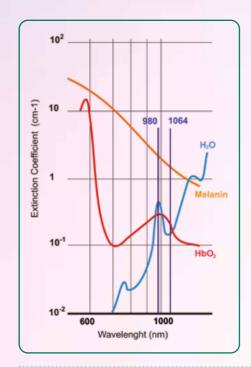

**Velure S9** is a laser system that incorporates a diode source with a wavelength of 980nm combining cutting edge technology with ease of use for effective mini-invasive endovascular surgery. The 980nm laser radiation is perfectly absorbed by the haemoglobin and water allowing **Velure S9** to cut and coagulate thanks to an optical and not thermal effect. The advantage of optical cauterization is that it causes less harm to the surrounding tissue and creates a more solid and lasting haemostasis producing permanent results for the patient.

## **VELURE S9**ENDOVASCULAR LASER

Exploiting the high absorption by the haemoglobin and water, **Velure S9** allows the surgeon to perform a mini-invasive treatment of the great and the small saphena causing the venous wall to collapse determining optimal vein closure with a minimal postoperative course.