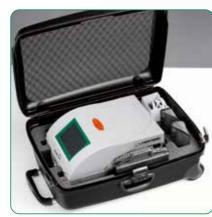

The technological features of **Velure S9** together with a compact, lightweight, ergonomic design make the instrument perfectly portable and suitable for any operating environment. **Velure S9** comes in an elegant trolley suitcase complete with wheels and telescopic handle making it easy to move around.