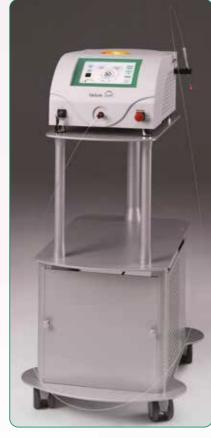

The technological features of **Velure S9** together with a compact, lightweight, ergonomic design make the instrument perfectly portable and suitable for any operating environment. **Velure S9** comes in an elegant trolley suitcase complete with wheels and telescopic handle making it easy to move around.

### **TECHNICAL SPECIFICATIONS**

| Type of Laser           | High power diodes                                              |
|-------------------------|----------------------------------------------------------------|
| Wavelength              | 980 nm                                                         |
| CW Power                | 0.5 - 15W (Vers. 15W)                                          |
|                         | 0.5 - 30W (Vers. 30W)                                          |
|                         | 0.5 - 50W (Vers. 50W)                                          |
| Exposure Mode           | Continuous, Single Pulse, Repeat Pulse                         |
| Pulse Width             | 10 - 2000 msec                                                 |
| Pause                   | 30 - 2000 msec                                                 |
| Aiming Beam             | Diode Laser (Red) 635 nm                                       |
| Electrical Requirements | 230 Vac, 500 VA (Max), 50/60 Hz<br>(Optional 115 Vac 50/60 Hz) |
| Dimension               | 30,5 cm (W) x 42,5 cm (D) x 19 cm (H)                          |
| Weight                  | 14 Kg                                                          |